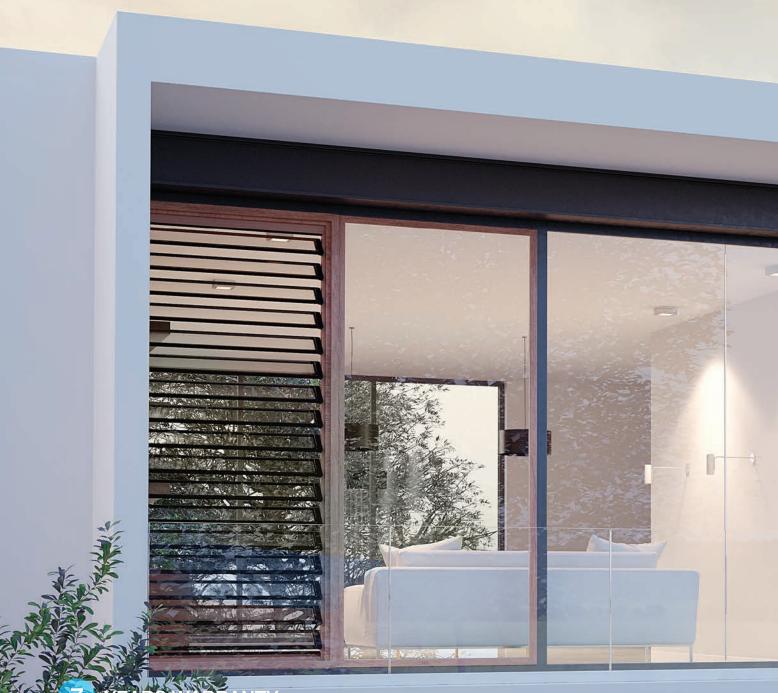

## DOUBLE GLAZED LOUVRE Maximise ventilation & thermal protection

Winner of the 2023
GOOD DESIGN AWARD and AGWA

'Most Innovative Window System' Design Award

breezway.

WARRANTY

The Altair® IGLU™ Double Glazed System opens wide to maximise ventilation and seals tight to offer superior wind and water performance.

The IGLU System offers improved energy efficiency and excellent thermal ratings making it a natural choice for energy efficient projects.

The IGLU Clip utilises the Breezway Stronghold™ System, granting superior blade retention, with all the other benefits the Stronghold System offers. The stepped nature of the IGLU Blade allows for the internal glazing layer to be retained within the clip, while the outer glazing layer finishes flush with the clip. This allows for a completely flat aesthetic to the outside of the window.

Breezway Altair IGLU Blades do not have thermally comprimising aluminium framing. Instead, the blades are capped top and bottom by rubber blade-to-blade seals, embedded into the IGU sealant, with a clean ceramic print running the perimeter of each blade to conceal the IGU spacer, while still drawing the eye through to the view outside.