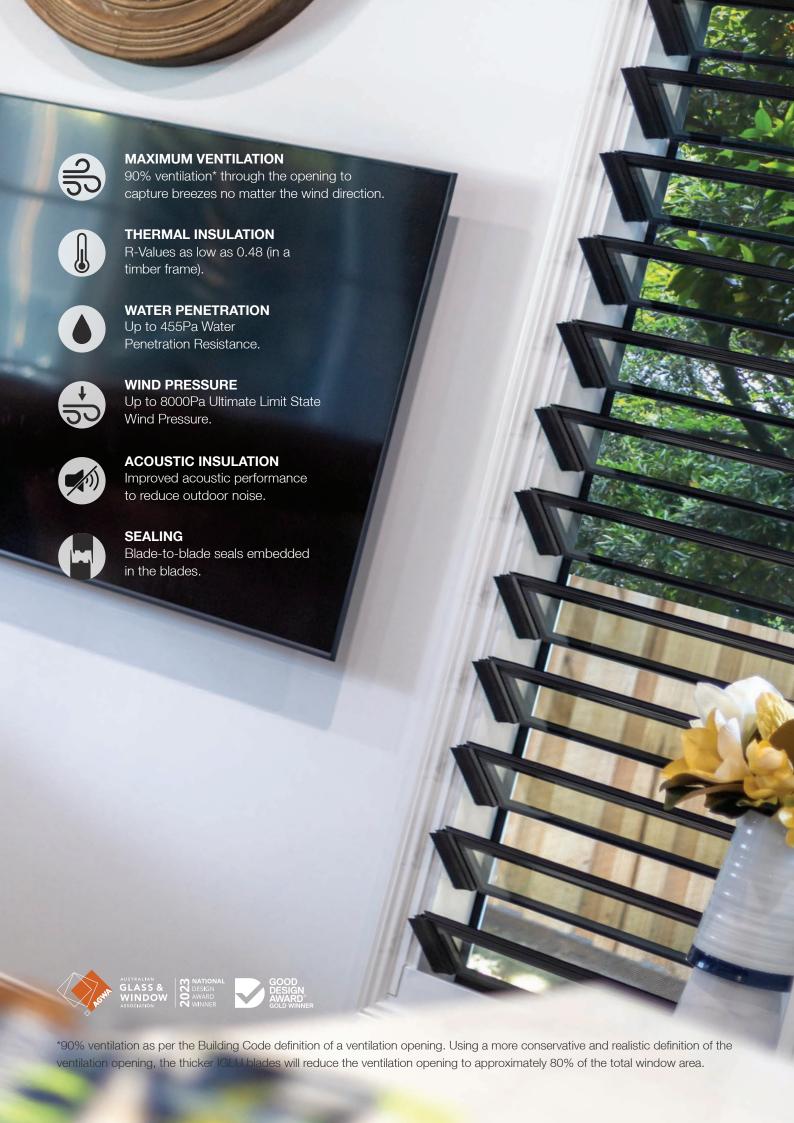

The IGLU System offers improved energy efficiency and excellent thermal ratings making it a natural choice for energy efficient projects.

The IGLU Clip utilises the Breezway Stronghold™ System, granting superior blade retention, with all the other benefits the Stronghold System offers. The stepped nature of the IGLU Blade allows for the internal glazing layer to be retained within the clip, while the outer glazing layer finishes flush with the clip. This allows for a completely flat aesthetic to the outside of the window.

Breezway Altair IGLU Blades do not have thermally comprimising aluminium framing. Instead, the blades are capped top and bottom by rubber blade-to-blade seals, embedded into the IGU sealant, with a clean ceramic print running the perimeter of each blade to conceal the IGU spacer, while still drawing the eye through to the view outside.