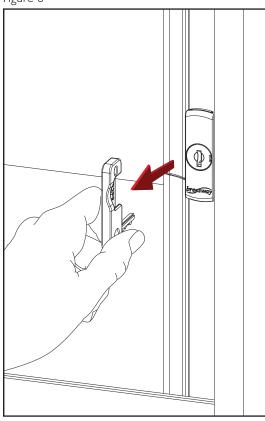

### Altair Louvre Keylock Functionality

Figure 3

Figure 4

Remove key to secure locking barrel in place. Lock is not secured until key is removed from barrel as shown in Figure 3. Window is now locked.