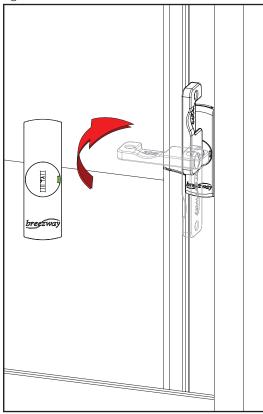

### TO LOCK

Insert key as shown in Figure 1.

Rotate key into locked position, note red locked indicator on barrel face when in the locked position as shown in Figure 2.