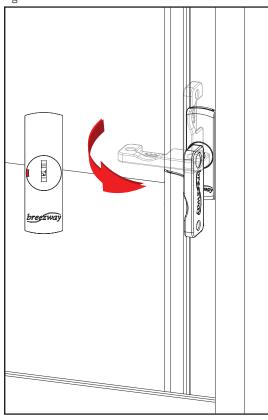

### TO LOCK

Insert key as shown in Figure 1.

Rotate key into locked position, note red locked indicator on barrel face when in the locked position as shown in Figure 2.