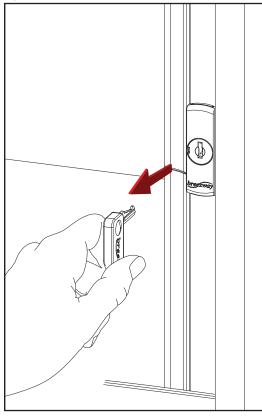

### Altair Louvre Keylock Functionality

Figure 3

Figure 4

Remove key to secure locking barrel in place. Lock is not secured until key is removed from barrel as shown in Figure 3. Window is now locked.