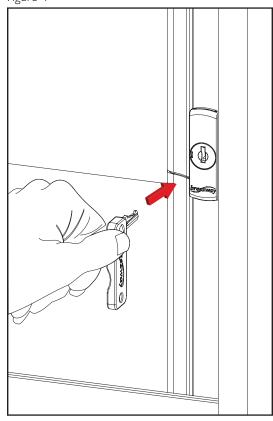

# ALTAIR LOUVRE WINDOWS Keylock

### Altair Louvre Keylock Functionality

### Figure I



### Figure 2



### TO LOCK

Insert key as shown in Figure 1.

Rotate key into locked position, note red locked indicator on barrel face when in the locked position as shown in Figure 2.



## ALTAIR LOUVRE WINDOWS Keylock

### Altair Louvre Keylock Functionality

Figure 3



Figure 4



Remove key to secure locking barrel in place. Lock is not secured until key is removed from barrel as shown in Figure 3. Window is now locked.

### TO UNLOCK

Insert key as shown in Figure 4.



## ALTAIR LOUVRE WINDOWS Keylock

### Altair Louvre Keylock Functionality

Figure 5



Rotate key into unlocked position, note green unlocked indicator on barrel face when in the unlocked position as shown in Figure 5.

Figure 6



Remove key after barrel is rotated into unlocked position, the window is now unlocked.

April 2020