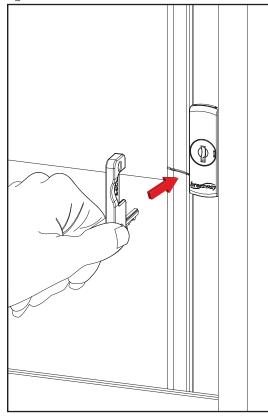

### TO LOCK

Insert key as shown in Figure 1.

Rotate key into locked position, note red locked indicator on barrel face when in the locked position as shown in Figure 2.