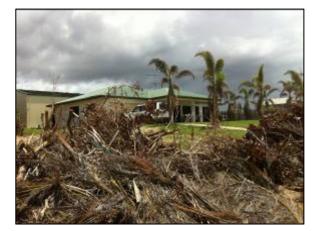

## **Cyclone Yasi** Lorraine Durham – Homeowner Cardwell QLD

"We had a window fabricator in Darwin recommend we install Breezway dual control 152mm Altair<sup>™</sup> Galleries into our home a few years ago. I am happy we did because they didn't leak at all during cyclone Yasi. Our whole house has louvres installed and I would not have used anything else but Breezway, especially now after the experience of Cyclone Yasi which was a category five cyclone. I would highly recommend the product to

anyone else and if I had to replace any doors or windows in the future I would certainly use Breezway again. I am very happy with the Altair<sup>™</sup> Louvres due to their cross ventilation."